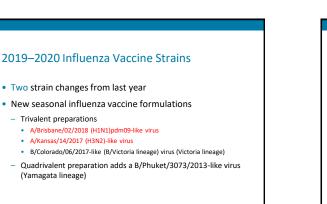

Disclosures
I have no conflicts of interest.
I do NOT intend to discuss an unapproved or investigative use of a commercial product/device in my presentation.

1

2

The 2018–2019 Influenza Season

5

A

Influenza Associated Pediatric Deaths by Age Group (percent of total deaths) 100% 90% 80% 70% 60% 50% 7.2 40% 15.5 25.4 12-17 years 22.4 18 30% 27 5-11 years 13.3 ■2-4 years ■6-23 months 20% 18.2 16.4 13.3 16.7 16.5 00-5 month 10% 17.1 9.5 4.7 6.7 6.6 5.3 0% 2013-14 2014-15 2015-16 2016-17 2017-18 2018-19 Source: CDC