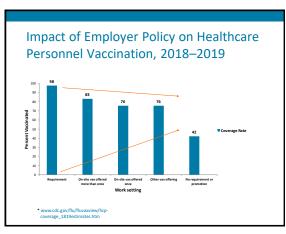

# 2018–2019 Influenza Vaccination Coverage in Healthcare Personnel – Summary

- HP2020 goal of 90%
- 81.1% vaccinated by internet panel surveys, similar results to the previous season data
- Long-term care facilities had lower coverage (67.9%) than other facility types (hospitals at 95.2%)
- Higher vaccination coverage among HCP was associated with employer vaccination requirements or access to vaccination at the workplace