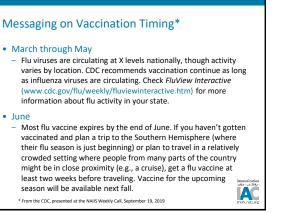

### Messaging on Vaccination Timing\*

- July through August
  - It might be too soon to get vaccinated unless the person is a child needing two doses of vaccine. CDC recommends flu vaccination by the end of October.
- Beginning September
  - CDC recommends flu vaccination by the end of October. While it's fine to get vaccinated in September, keep 4 things in mind:
    - Current flu levels are (low/rising/high);
  - 2. It takes about two weeks after vaccination for protective
  - antibodies to develop;
  - 3. Immunity from vaccination wanes over time; and

\* From the CDC, presented at the NAIIS Weekly Call, September 19, 2019

 Flu activity most often peaks in February and can last as late as May

69

71

68

### Messaging on Vaccination Timing\*

### • October

- Get vaccinated before the end of October.
- Beginning in November
  - CDC recommends flu vaccination continue as long as influenza viruses are circulating. Though the timing of flu season varies, significant flu activity can last as late as May.

### • Early December through February

 It's not too late to get vaccinated. CDC recommends vaccination continue as long as influenza viruses are circulating. Though the timing of flu season varies, flu season most often peaks in December and February, but significant flu activity can last as late as May

\* From the CDC, presented at the NAIIS Weekly Call, September 19, 2019

<image><image><image><image><image><image><image><image><complex-block><complex-block><complex-block><complex-block><complex-block><table-row><table-row><table-row></table-row>2<image>