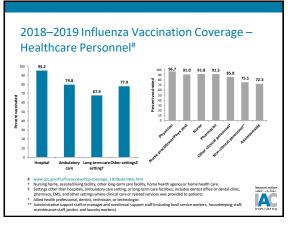

# 2018–2019 Influenza Vaccination Coverage in Healthcare Personnel – Summary

- HP2020 goal of 90%
- 81.1% vaccinated by internet panel surveys, similar results to the previous season data
- Long-term care facilities had lower coverage (67.9%) than other facility types (hospitals at 95.2%)
- Higher vaccination coverage among HCP was associated with employer vaccination requirements or access to vaccination at the workplace