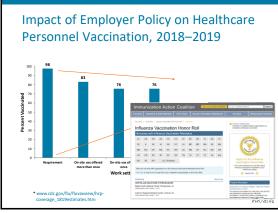

# 2018–2019 Influenza Vaccination Coverage in Healthcare Personnel – Summary

- HP2020 goal of 90%
- 81.1% vaccinated by internet panel surveys, similar results to the previous season data
- Long-term care facilities had lower coverage (67.9%) than other facility types (hospitals at 95.2%)
- Higher vaccination coverage among HCP was associated with employer vaccination requirements or access to vaccination at the workplace