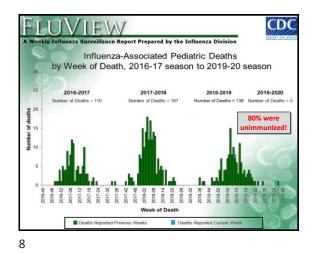

Disclosures
I have no conflicts of interest.
I do NOT intend to discuss an unapproved or investigative use of a commercial product/device in my presentation.

1

2

The 2018–2019 Influenza Season

5

A

Influenza Associated Pediatric Deaths by Age Group (percent of total deaths) 100% 90% 80% 70% 60% 50% 7.2 40% 15.5 25.4 12-17 years 22.4 18 30% 27 5-11 years 13.3 ■2-4 years ■6-23 months 20% 18.2 16.4 13.3 16.7 16.5 00-5 month 10% 17.1 9.5 4.7 6.7 6.6 5.3 0% 2013-14 2014-15 2015-16 2016-17 2017-18 2018-19 Source: CDC