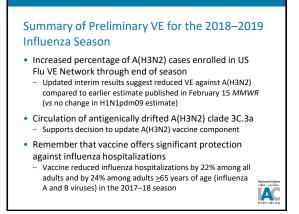

ry Adjusted Vaccine Effectiveness (VE) 1edically Attended Influenza, US Flu VE 2018–19 results for 2018–19 season (through February 2, dicated protection against influenza I: 35, 57) VE against any influenza virus I: 30, 58) VE against H1N1pdm09

### Preliminary Adjusted VE Against Medically Attended Influenza, US Flu VE Network, 2018–19, by virus subtype

| Influenza Subtype    | Adjusted VE* | (95% CI)*  |
|----------------------|--------------|------------|
| Any influenza        | 29%          | (21 to 35) |
| A(H1N1)pdm09         | 44%          | (36 to 51) |
| A(H3N2)              | 9%           | (-4 to 20) |
| A(H3N2) clade 3C.3a  | 11%          | (-6 to 26) |
| A(H3N2) clade 3C.2a1 | 45%          | (5 to 68)  |

 Multivariate logistic regression models adjusted for site, age categories (6m-8y, 9-17y 18-49y, 50-64y, 265y), sex, race/Hispanic ethnicity, self-rated general health status, interval from onset to enrollment, and calendar time (biweekly intervals)