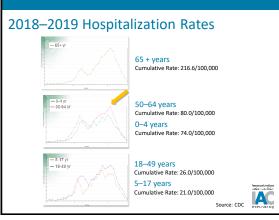

## Preliminary VE Against Influenza Hospitalizations in Adults, HAIVEN, 2018–19

| Any Influenza A and B                | Adjusted VE* | (95% CI)*   |
|--------------------------------------|--------------|-------------|
| All patients aged <u>&gt;</u> 18 yrs | 25%          | (1 to 41)   |
| 18 – 49 yrs                          | 1%           | (-58 to 38) |
| 50 – 64 yrs                          | 47%          | (22 to 63)  |
| <u>&gt;</u> 65 yrs                   | 15%          | (-24 to 41) |