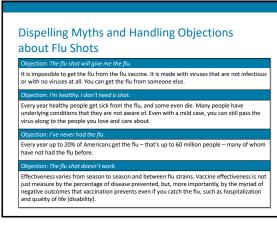

### How Do We Discuss Vaccine Effectiveness?

- Address vaccine effectiveness directly, early, and as needed during season
- Communicate the variability and unpredictability of flu
- Acknowledge that flu vaccination is not a perfect tool, but it is the best way to protect against flu infection
- Communicate the benefits of flu vaccination beyond prevention of disease
  - Flu vaccination can:
  - reduce doctor visits
  - reduce missed work and school due to flu
  - prevent flu-related hospitalizations and deaths
  - reduce loss of quality of life (vaccine-preventable disability)