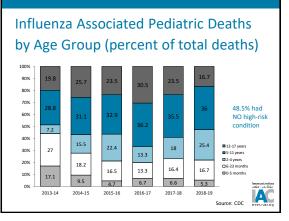

Disclosures
I have no conflicts of interest.
I do NOT intend to discuss an unapproved or investigative use of a commercial product/device in my presentation.

1

2

The 2018–2019 Influenza Season

5

A

Influenza Associated Pediatric Deaths by Age Group (percent of total deaths) 100% 90% 80% 70% 60% 50% 7.2 40% 15.5 25.4 12-17 years 22.4 18 30% 27 5-11 years 13.3 ■2-4 years ■6-23 months 20% 18.2 16.4 13.3 16.7 16.5 00-5 month 10% 17.1 9.5 4.7 6.7 6.6 5.3 0% 2013-14 2014-15 2015-16 2016-17 2017-18 2018-19 Source: CDC