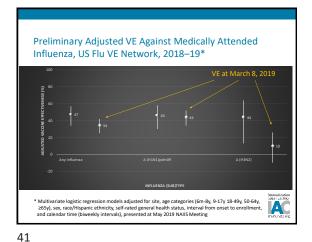

\* Internet Panel Survey, United States, March 27 – April 8, 2019

34

Preliminary Adjusted Vaccine Effectiveness (VE) Against Medically Attended Influenza, US Flu VB Datuwork, 2018–19 season (through February A, 019) indicated protection against influenza.
4% (Cl: 35, 57) VE against any influenza virus
4% (Cl: 30, 58) VE against HN1pdm08
4% (Cl: 30, 64) VE against HN1pdm08
4% (Cl: 31, 64) VE against HN1

ry Adjusted Vaccine Effectiveness (VE) 1edically Attended Influenza, US Flu VE 2018–19 results for 2018–19 season (through February 2, dicated protection against influenza I: 35, 57) VE against any influenza virus I: 30, 58) VE against H1N1pdm09

39

37

| Preliminary Adjusted VE Against Medically Attende<br>nfluenza, US Flu VE Network, 2018–19, by age |              |            |  |
|---------------------------------------------------------------------------------------------------|--------------|------------|--|
|                                                                                                   |              | (95% CI)*  |  |
| Any Influenza A and B                                                                             | Adjusted VE* | (55% CI)   |  |
| Any Influenza A and B<br>All patients aged ≥6 months                                              | 29%          | (21 to 35) |  |
| · · · · · · · · · · · · · · · · · · ·                                                             |              |            |  |

 18 - 49 yrs
 25%
 (10 to 37)

 50 - 64 yrs
 12%
 (-12 to 31)

 265 yrs
 12%
 (-29 to 41)

\* Multivariate logistic regression models adjusted for site, age categories (6m-8y, 9-17y 18-49y, 50-64y, 265y), sex, race/Hispanic ethnicity, self-rated general health status, interval from onset to enrollment, and calendar time (biweekly intervals)