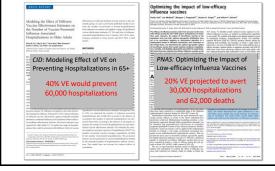

Hospitalizations in Adults, HAIVEN, 2018–19

| Any Influenza A and B                | Adjusted VE* | (95% CI)*   |
|--------------------------------------|--------------|-------------|
| All patients aged <u>&gt;</u> 18 yrs | 25%          | (1 to 41)   |
| 18 – 49 yrs                          | 1%           | (-58 to 38) |
| 50 – 64 yrs                          | 47%          | (22 to 63)  |
| <u>&gt;</u> 65 yrs                   | 15%          | (-24 to 41) |

\* Multivariate logistic regression models adjusted for site, age categories (6m-8y, 9-17y 18-49y, 50-64y, 265y), sex, race/Hispanic ethnicity, self-rated general health status, interval from onset to enrollment, and calendar time (biweekly intervals)

Α

44

A





# Even when VE is <50%, current vaccines can have a major impact



49



50

# Vaccine Effectiveness – Influenza and Diabetes Six cohort and five case-control studies were included in a recently-published systematic review and meta-analysis<sup>1</sup> In working age persons with diabetes mellitus: There was pooled VE of 58% against all-cause hospitalization No significant effects on all-cause mortality and influenza-like illness In elderly patients with diabetes mellitus, adjusted VEs of 38% against all-cause mortality and 23% against all-cause hospitalization were seen

. Remschmidt C, Wichmann O, Harder T. Vaccines for the prevention of seasonal influenz systematic review and meta-analysis. BMC Med 2015;13:53.

51



















,0



Α

| National<br>Adult and<br>Influenza<br>Summit                                                              |