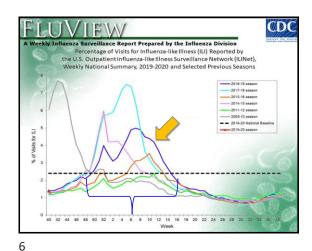

Disclosures
I have no conflicts of interest.
I do NOT intend to discuss an unapproved or investigative use of a commercial product/device in my presentation.

1



2



The 2018–2019 Influenza Season

5

A





Influenza Associated Pediatric Deaths by Age Group (percent of total deaths) 100% 90% 80% 70% 60% 50% 7.2 40% 15.5 25.4 12-17 years 22.4 18 30% 27 5-11 years 13.3 ■2-4 years ■6-23 months 20% 18.2 16.4 13.3 16.7 16.5 00-5 month 10% 17.1 9.5 4.7 6.7 6.6 5.3 0% 2013-14 2014-15 2015-16 2016-17 2017-18 2018-19 Source: CDC

9



11















1. Samson SI, Lee W-N, Quisel T, et al. Diabetes. 2018;67(Supplement 1):1616. 2. Bouter KP, Diabetes Res Clin Pract 1991;12:61-8. Allard R, Diabetes Care 2010;33:1491-3. 3. Ruiz, PL.D. et al. J Int Med. 2019. https://doi.org/10.1111/joim.12864. 3. www.gou.uk/government/publication/influenza-the-green-book-chapter-19 (p4).















Changing Proportion of H3 Genetic Clades/Sub-clades

















# 201