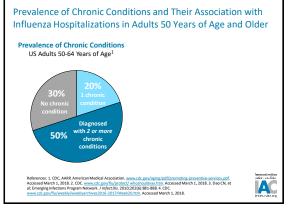

# Vaccine Effectiveness – Influenza and Diabetes Six cohort and five case-control studies were included in a recently-published systematic review and meta-analysis<sup>1</sup> In working age persons with diabetes mellitus: There was pooled VE of 58% against all-cause hospitalization No significant effects on all-cause mortality and influenza-like illness In elderly patients with diabetes mellitus, adjusted VEs of 38% against all-cause mortality and 23% against all-cause hospitalization were seen