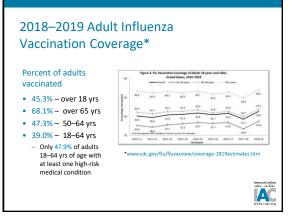

tion.

1



2



The 2018–2019 Influenza Season

5

A





Influenza Associated Pediatric Deaths by Age Group (percent of total deaths) 100% 90% 80% 70% 60% 50% 7.2 40% 15.5 25.4 12-17 years 22.4 18 30% 27 5-11 years 13.3 ■2-4 years ■6-23 months 20% 18.2 16.4 13.3 16.7 16.5 00-5 month 10% 17.1 9.5 4.7 6.7 6.6 5.3 0% 2013-14 2014-15 2015-16 2016-17 2017-18 2018-19 Source: CDC

9



11















1. Samson SI, Lee W-N, Quisel T, et al. Diabetes. 2018;67(Supplement 1):1616. 2. Bouter KP, Diabetes Res Clin Pract 1991;12:61-8. Allard R, Diabetes Care 2010;33:1491-3. 3. Ruiz, PL.D. et al. J Int Med. 2019. https://doi.org/10.1111/joim.12864. 3. www.gou.uk/government/publication/influenza-the-green-book-chapter-19 (p4).















Changing Proportion of H3 Genetic Clades/Sub-clades

















# 2018–2019 Influenza Vaccination Coverage in Healthcare Personnel – Summary

- HP2020 goal of 90%
- 81.1% vaccinated by internet panel surveys, similar results to the previous season data
- Long-term care facilities had lower coverage (67.9%) than other facility types (hospitals at 95.2%)
- Higher vaccination coverage among HCP was associated with employer vaccination requirements or access to vaccination at the workplace

33







32

### 2018–2019 Influenza Vaccination Coverage in Pregnant Women\*

- Pregnant Women (HP2020 goal of 80%)
- 53.7% vaccinated
- Of the pregnant women who reported visiting a doctor or other medical professional at least once before or during pregnancy:
  - 73.3% reported receiving a recommendation and offer or referral for flu vaccination from a doc