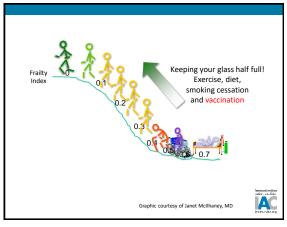

ollment, and calendar time (biweekly intervals)

Α

44

A





# Even when VE is <50%, current vaccines can have a major impact



49



50

# Vaccine Effectiveness – Influenza and Diabetes Six cohort and five case-control studies were included in a recently-published systematic review and meta-analysis<sup>1</sup> In working age persons with diabetes mellitus: There was pooled VE of 58% against all-cause hospitalization No significant effects on all-cause mortality and influenza-like illness In elderly patients with diabetes mellitus, adjusted VEs of 38% against all-cause mortality and 23% against all-cause hospitalization were seen

. Remschmidt C, Wichmann O, Harder T. Vaccines for the prevention of seasonal influenz systematic review and meta-analysis. BMC Med 2015;13:53.

51



















,0



Α

| National<br>Adult and<br>Influenza<br>Summit                                                              | Influenza Vaccine Avai<br>Tracking System (IVAT