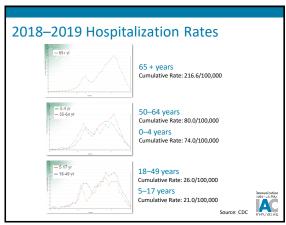

Disclosures
I have no conflicts of interest.
I do NOT intend to discuss an unapproved or investigative use of a commercial product/device in my presentation.

1



2



The 2018–2019 Influenza Season

5

A





Influenza Associated Pediatric Deaths by Age Group (percent of total deaths) 100% 90% 80% 70% 60% 50% 7.2 40% 15.5 25.4 12-17 years 22.4 18 30% 27 5-11 years 13.3 ■2-4 years ■6-23 months 20% 18.2 16.4 13.3 16.7 16.5 00-5 month 10% 17.1 9.5 4.7 6.7 6.6 5.3 0% 2013-14 2014-15 2015-16 2016-17 2017-18 2018-19 Source: CDC

9



11















1. Samson SI, Lee W-N, Quisel T, et al. Diabetes. 2018;67(Supplement 1):1616. 2. Bouter KP, Diabetes Res Clin Pract 1991;12:61-8. Allard R, Diabetes Care 2010;33:1491-3. 3. Ruiz, PL.D. et al. J Int Med. 2019. https://doi.org/10.1111/joim.12864. 3. www.gou.uk/government/publication/influenza-the-green-book-chapter-19 (p4).















Changing Proportion of H3 Genetic Clades/Sub-clades

















# 2018–2019 Influenza Vaccination Coverage in Healthcare Personnel – Summary

- HP2020 goal of 90%
- 81.1% vaccinated by internet panel surveys, similar results to the previous season data
- Long-term care facilities had lower coverage (67.9%) than other facility types (hospitals at 95.2%)
- Higher vaccination coverage among HCP was associated with employer vaccination requirem