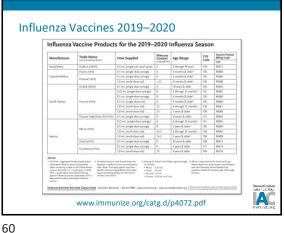

Disclosures
I have no conflicts of interest.
I do NOT intend to discuss an unapproved or investigative use of a commercial product/device in my presentation.

1

2

The 2018–2019 Influenza Season

5

A

Influenza Associated Pediatric Deaths by Age Group (percent of total deaths) 100% 90% 80% 70% 60% 50% 7.2 40% 15.5 25.4 12-17 years 22.4 18 30% 27 5-11 years 13.3 ■2-4 years ■6-23 months 20% 18.2 16.4 13.3 16.7 16.5 00-5 month 10% 17.1 9.5 4.7 6.7 6.6 5.3 0% 2013-14 2014-15 2015-16 2016-17 2017-18 2018-19 Source: CDC