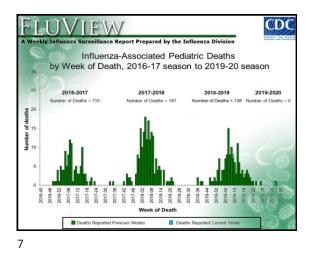

Disclosures
I have no conflicts of interest.
I do NOT intend to discuss an unapproved or investigative use of a commercial product/device in my presentation.

1

2

The 2018–2019 Influenza Season

5

A

Influenza Associated Pediatric Deaths by Age Group (percent of total deaths) 100% 90% 80% 70% 60% 50% 7.2 40% 15.5 25.4 12-17 years 22.4 18 30% 27 5-11 years 13.3 ■2-4 years ■6-23 months 20% 18.2 16.4 13.3 16.7 16.5 00-5 month 10% 17.1 9.5 4.7 6.7 6.6 5.3 0% 2013-14 2014-15 2015-16 2016-17 2017-18 2018-19 Source: CDC