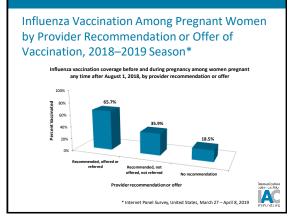

### 2018–2019 Influenza Vaccination Coverage in Pregnant Women\*

- Pregnant Women (HP2020 goal of 80%)
- 53.7% vaccinated
- Of the pregnant women who reported visiting a doctor or other medical professional at least once before or during pregnancy:
  - 73.3% reported receiving a recommendation and offer or referral for flu vaccination from a doctor or other medical professional
  - 8.2% received only a recommendation for and no offer of flu vaccination
  - 18.5% did not receive a recommendation for or an offer of flu vaccination

\* Internet Panel Survey, United States, March 27 – April 8, 2019

34

Preliminary Adjusted Vaccine Effectiveness (VE) Against Medically Attended Influenza, US Flu VB Datuwork, 2018–19 season (through February A, 019) indicated protection against influenza.
4% (Cl: 35, 57) VE against any influenza virus
4% (Cl: 30, 58) VE against HN1pdm08
4% (Cl: 30, 64) VE against HN1pdm08
4% (Cl: 31, 64) VE against HN1