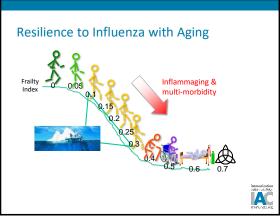

t to enrollment, and calendar time (biweekly intervals)

Α

44

A





# Even when VE is <50%, current vaccines can have a major impact



49



50

# Vaccine Effectiveness – Influenza and Diabetes Six cohort and five case-control studies were included in a recently-published systematic review and meta-analysis<sup>1</sup> In working age persons with diabetes mellitus: There was pooled VE of 58% against all-cause hospitalization No significant effects on all-cause mortality and influenza-like illness In elderly patients with diabetes mellitus, adjusted VEs of 38% against all-cause mortality and 23% against all-cause hospitalization were seen

. Remschmidt C, Wichmann O, Harder T. Vaccines for the prevention of seasonal influenz systematic review and meta-analysis. BMC Med 2015;13:53.

51



















,0



Α

| National<br>Adult and<br>Influenza<br>Summit                                                              | Influenza Vaccine Avai<br>Tracking System (IVAT