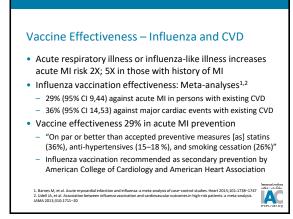

# Vaccine Effectiveness – Influenza and Diabetes Six cohort and five case-control studies were included in a recently-published systematic review and meta-analysis<sup>1</sup> In working age persons with diabetes mellitus: There was pooled VE of 58% against all-cause hospitalization No significant effects on all-cause mortality and influenza-like illness In elderly patients with diabetes mellitus, adjusted VEs of 38% against all-cause mortality and 23% against all-cause hospitalization were seen