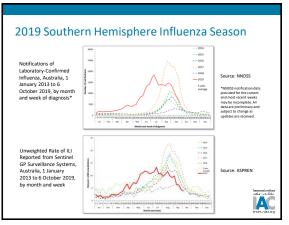

all, September 19, 2019

 Flu activity most often peaks in February and can last as late as May

69

71





68

### Messaging on Vaccination Timing\*

### • October

- Get vaccinated before the end of October.
- Beginning in November
  - CDC recommends flu vaccination continue as long as influenza viruses are circulating. Though the timing of flu season varies, significant flu activity can last as late as May.

### • Early December through February

 It's not too late to get vaccinated. CDC recommends vaccination continue as long as influenza viruses are circulating. Though the timing of flu season varies, flu season most often peaks in December and February, but significant flu activity can last as late as May

\* From the CDC, presented at the NAIIS Weekly Call, September 19, 2019







<image><image><image><image><image><image><image><image><complex-block><complex-block><complex-block><complex-block><complex-block><table-row><table-row><table-row></table-row>2<image>