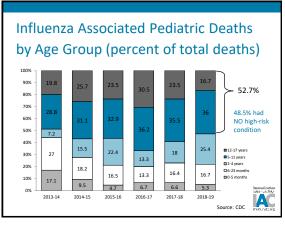

Disclosures
I have no conflicts of interest.
I do NOT intend to discuss an unapproved or investigative use of a commercial product/device in my presentation.

1

2

The 2018–2019 Influenza Season

5

A

Influenza Associated Pediatric Deaths by Age Group (percent of total deaths) 100% 90% 80% 70% 60% 50% 7.2 40% 15.5 25.4 12-17 years 22.4 18 30% 27 5-11 years 13.3 ■2-4 years ■6-23 months 20% 18.2 16.4 13.3 16.7 16.5 00-5 month 10% 17.1 9.5 4.7 6.7 6.6 5.3 0% 2013-14 2014-15 2015-16 2016-17 2017-18 2018-19 Source: CDC