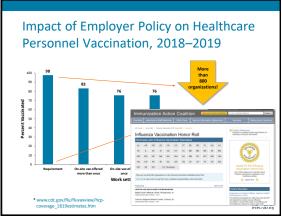

# 2018–2019 Influenza Vaccination Coverage in Healthcare Personnel – Summary

- HP2020 goal of 90%
- 81.1% vaccinated by internet panel surveys, similar results to the previous season data
- Long-term care facilities had lower coverage (67.9%) than other facility types (hospitals at 95.2%)
- Higher vaccination coverage among HCP was associated with employer vaccination requirements or access to vaccination at the workplace