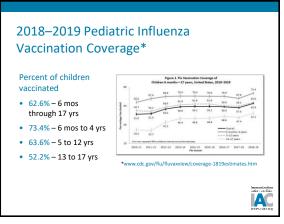

tation.

1



2



The 2018–2019 Influenza Season

5

A





Influenza Associated Pediatric Deaths by Age Group (percent of total deaths) 100% 90% 80% 70% 60% 50% 7.2 40% 15.5 25.4 12-17 years 22.4 18 30% 27 5-11 years 13.3 ■2-4 years ■6-23 months 20% 18.2 16.4 13.3 16.7 16.5 00-5 month 10% 17.1 9.5 4.7 6.7 6.6 5.3 0% 2013-14 2014-15 2015-16 2016-17 2017-18 2018-19 Source: CDC

9



11















1. Samson SI, Lee W-N, Quisel T, et al. Diabetes. 2018;67(Supplement 1):1616. 2. Bouter KP, Diabetes Res Clin Pract 1991;12:61-8. Allard R, Diabetes Care 2010;33:1491-3. 3. Ruiz, PL.D. et al. J Int Med. 2019. https://doi.org/10.1111/joim.12864. 3. www.gou.uk/government/publication/influenza-the-green-book-chapter-19 (p4).















Changing Proportion of H3 Genetic Clades/Sub-clades

















# 2018–2019 Influenza Vaccination Coverage in Healthcare Personnel – Summary

- HP2020 goal of 90%
- 81.1% vaccinated by internet panel surveys, similar results to the previous season data
- Long-term care facilities had lower coverage (67.9%) than other facility types (hospitals at 95.2%)
- Higher vaccination coverage among HCP was associated with employer vaccination requirements or access to vaccination at the workplace

33







32

### 2018–2019 Influenza Vaccination Coverage in Pregnant Women\*

- Pregnant Women (HP2020 goal of 80%)
- 53.7% vaccinated
- Of the pregnant women who reported visiting a doctor or other medical professional at least once before or during pregnancy:
  - 73.3% reported receiving a recommendation and offer or referral for flu vaccination from a d